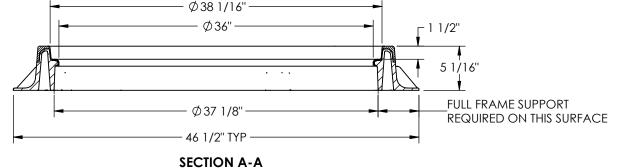

## **Design Features**

- -Load Rating H25 (50,000 lb)
- -Estimated Weight 132 lb
- -Required Accessory
- 13/16" Penta Head Wrench Sold Seperate -Country of Origin: USA

### **Performance Specification**

-Proofload per AASHTO M306-10 -Max. Operating Temp: 160 °F

#### **Major Components**

COM380129 COM380124