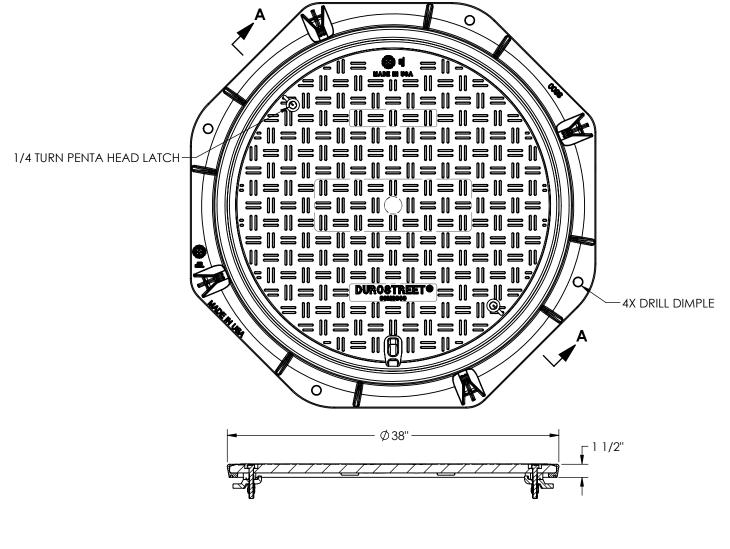

## **Design Features**

- -Load Rating H25 (50,000 lb)
- -Estimated Weight 132 lb
- -Required Accessory
- 13/16" Penta Head Wrench Sold Seperate -Country of Origin: USA

### **Performance Specification**

-Proofload per AASHTO M306-10 -Max. Operating Temp: 160 °F

#### **Major Components**

COM380129 COM380124